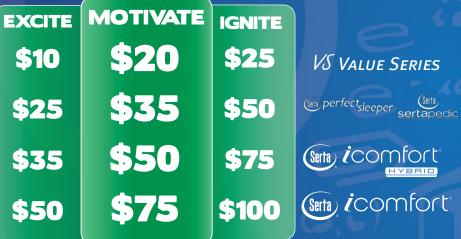

### 12% 10% (Setta perfect sleeper

14% 12% (Serta) icomfort

**10% V**S VALUE SERIES

15% 11% (Sette icomfort)

| 51       | IU    | D        | EN    |     |  |
|----------|-------|----------|-------|-----|--|
| INCE     | NTIV  | E PR     | OGR   | AM  |  |
| \$\$\$ M | IONEY | \$\$\$ N | ΙΟΤΙν | TOR |  |
|          |       |          |       |     |  |

**Note: student incentives** are essential for success!