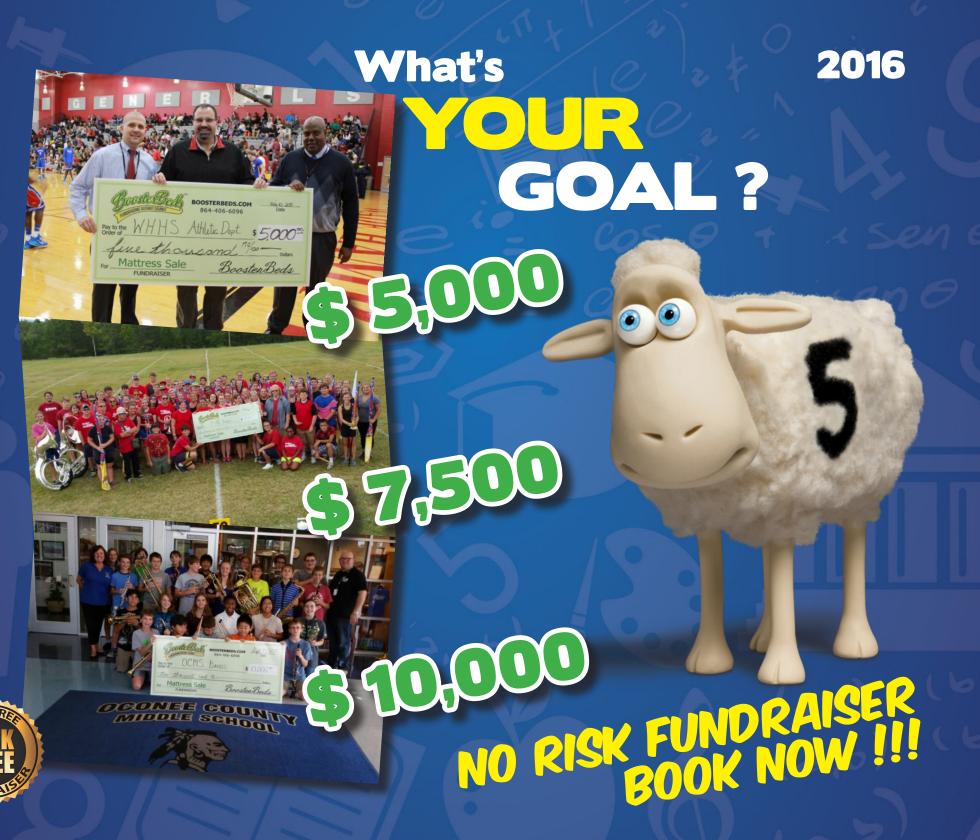

10

day: 📋 Sunday: 📋

FIND MATTRESS BUYERS BY PERSONAL INVITATION USING OUR FORMS !

Ask Your Fundraising Representative about Our \$2,000 Guarantee How Your Group Can Lang \$5,000 or more Student / Parent Participation Buyers Found per Form

Forms Submitted by Group 📒

Showroom Appointments **6**0

YOUR Mattress Sales 50

2016