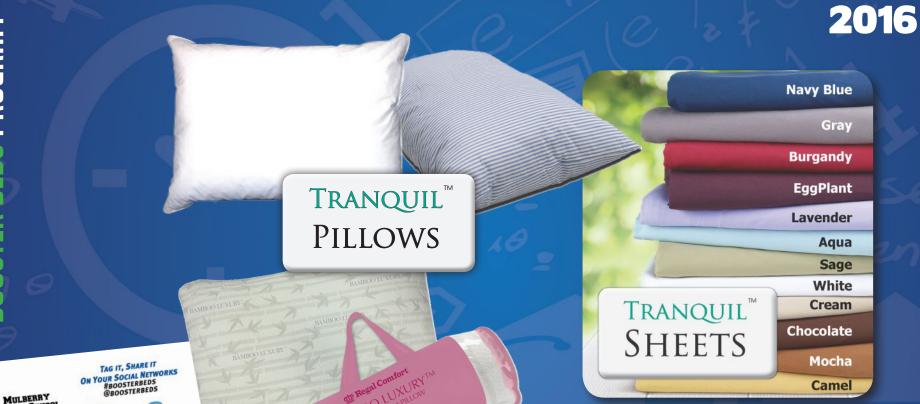

MIDDLE SCHOOL BAND

ORDER NOW TranquilBedding.com

Goose Down Alternative

TRANQUIL

PILLOWS

Bamboo Luxury Memory Foam

Option 2) PreSale Items can be delivered directly to your home Address for a flat rate

Option 1) PreSale Items can be purchased online with optional FREE Pickup

at the School.

shipping charge.

Starting at \$2900

Pick-up your Pillows and Sheets: Saturday, February 6th 10am to 2pm @ Mulberry Middle School 500 SE Dr Martin Luther King Jr Ave

Mulberry, FL 33860

Starting at

\$4300

a photo of this fiver and share! (social media / email / text)

TRANQUIL

SHEETS

TranquilBedding.com

TRANQUIL

BEDDING

\$10 for ANY ITEM PRE-SOLD ONLINE before the event